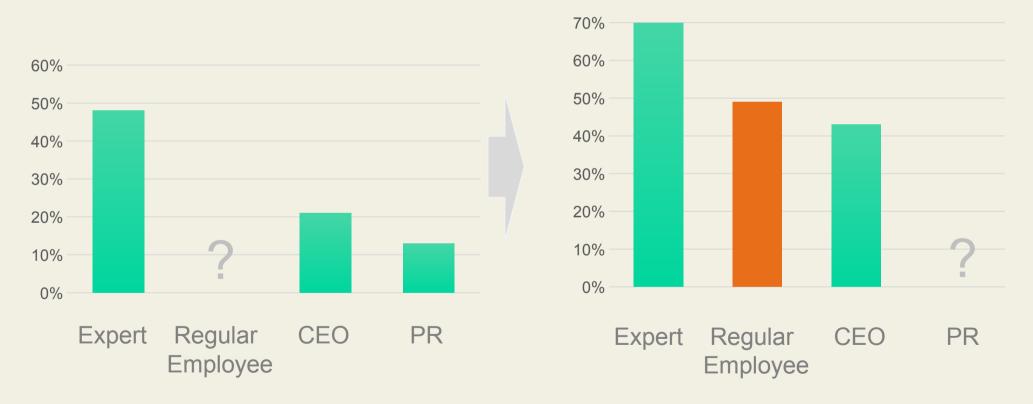

#### **Employee opinion matters**

80%

Europe 2005

Source: Edelman Trust Barometer, 2005 and 2015 - Trusted source when making opinion about the company.