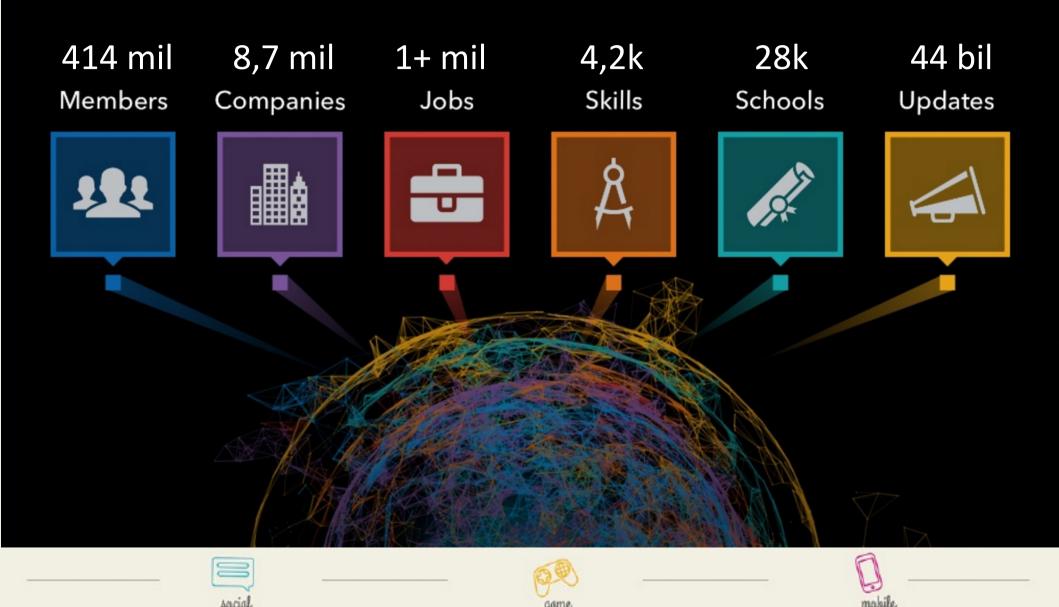

.

# SOCIAL ENTERPRISE

Tips for your brand and social learning in LinkedIn

Roman Suk, Sales2Win



# LinkedIn vision for 10 years





# The Opportunity is huge

| Country     | Population          |  |
|-------------|---------------------|--|
| country     | share               |  |
| USA         | 37.2%               |  |
| Netherlands | 35.0%               |  |
| Canada      | 34.3%               |  |
| UK          | 30.9%               |  |
| Czech       | 9.5%                |  |
| Poland      | 4.7%                |  |
| Global      | 5.9% <mark>.</mark> |  |



| Reach       | Poland | Czech   | Global    |
|-------------|--------|---------|-----------|
| 1st         | 21     | 1,674   | 2,208     |
| 2nd         | 27,436 | 204,320 | 1,487,081 |
| Groups      | 19,352 | 26,160  | 4,073,484 |
| 3rd & other | 41,756 | 208,930 | 5,253,340 |









### **EXAMPLES (Basics)**

• Company page



- •
- Connection to